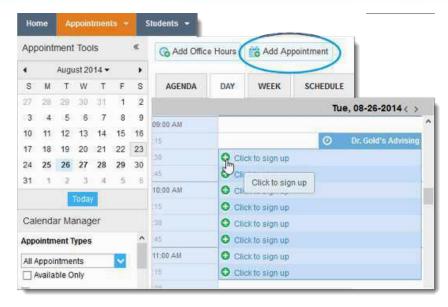

|   |
| Select the start and for appointments. | l end time to block off time in your calendar as being unavailable |   |
| * Description                          | Meeting                                                            |   |
| * When                                 | 09-25-2017 🛗 Start Time to End Time                                |   |
| Repeat Weekly                          |                                                                    |   |
| Until                                  |                                                                    |   |
| * Required fields                      | Never Mind Submit                                                  |   |

# Create an Appointment for a Student







# Questions?