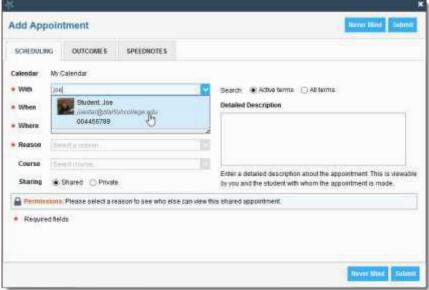

|   |
| Select the start and for appointments. | l end time to block off time in your calendar as being unavailable |   |
| * Description                          | Meeting                                                            |   |
| * When                                 | 09-25-2017 🛗 Start Time to End Time                                |   |
| Repeat Weekly                          |                                                                    |   |
| Until                                  |                                                                    |   |
| * Required fields                      | Never Mind Submit                                                  |   |

# Create an Appointment for a Student







# Questions?