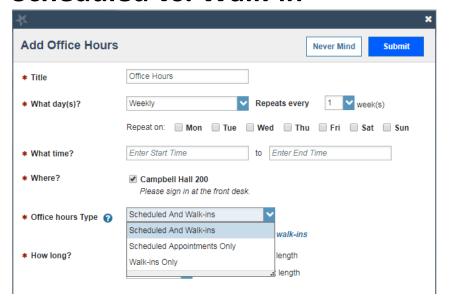

basic setup

- May require further configuration via the other options below
- p. 12 of User's Guide for Faculty and Staff

### **Office Hours**

### Recurring pattern of one-on-one meetings

- Likely to be the most commonly used office hour setup option
- p. 13-16 of User's Guide for Faculty and Staff

### **Scheduling Wizard**

### Less structured and/or varied one-on-one meetings

- Establishes availability one week at a time; recommended for short-term, high-traffic needs
- p. 17-18 of User's Guide for Faculty and Staff

### **Group Session**

### Group meetings limited to a certain number of participants

- Likely useful for both advising and classroom contexts
- p. 19-24 of User's Guide for Faculty and Staff

# **Additional Office Hour Considerations**



### Scheduled vs. Walk-in



### **Reserve Time**

| ¥                                      |                                                                    | × |
|----------------------------------------|--------------------------------------------------------------------|---|
| Reserve Time                           |                                                                    |   |
| Select the start and for appointments. | l end time to block off time in your calendar as being unavailable |   |
| * Description                          | Meeting                                                            |   |
| * When                                 | 09-25-2017 🛗 Start Time to End Time                                |   |
| Repeat Weekly                          |