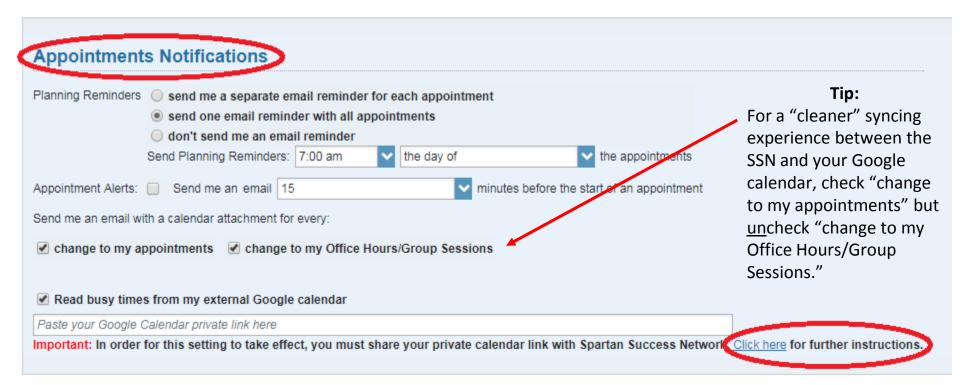

# **Email Notifications Tab**

Institutional Profile Appointment Preferences Email Notifications

NOTE: If you do not receive Spartan Success Network email notifications when expected, please make sure they are not marked as SPAM. Check the SPAM folder case.